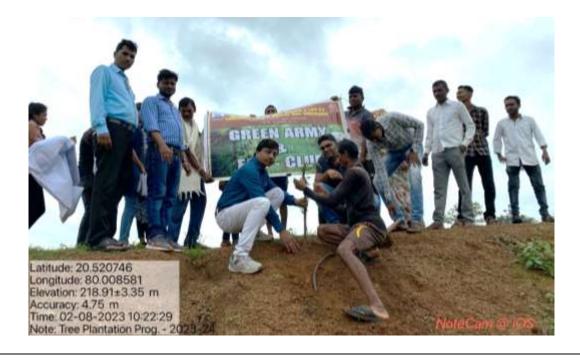

#### 1. Tree Plantation

(Academic Year -2023-24)

| Name of Committee/Portfolios / | Environment Study Center, Green Army & |
|--------------------------------|----------------------------------------|
| Activity organized             | Eco-club                               |
| Title of activity              | Tree Plantation                        |
| Date of activity organized     | 02-08-2023                             |
| Place of Activity organized    | Kasvi                                  |
| No. of students participated   | 31                                     |
| No. of faculty participated    | 05                                     |

#### **Brief Description:**

Environment Study Centre in co-ordination with Green Army & Eco-club, NSS and the department of Botany planted 75 saplings in Kasavi Area on 2<sup>nd</sup> August 2023 under the noble guidance of the Principal. The program was held under the presidency of Dr. L. H. Khalsa, NSS Chief Prof. Satendra Sontakke, Green Army & Eco-club Chief Dr. V. P. Gorde was present as Chief Guest S. T. Nagdeve madam of Botany Department, Dr. V.I. Kahalkar and all the staff members have participated in the program.

#### **Geotagged Photographs-**