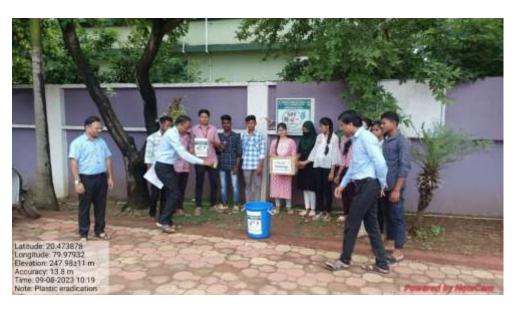

### **Index**

| Sr. No. | Name of Program              | Date                       |
|---------|------------------------------|----------------------------|
| 1.      | Tree Plantation              | 2 <sup>nd</sup> Sept. 2023 |
| 1.      | Plastic Eradication campaign | 8 <sup>th</sup> Sept. 2023 |
| 2.      | Ozone Day                    | 18th Sept. 2023            |
| 3.      | World Wetland Day            | 2 <sup>nd</sup> Feb. 2024  |
| 4.      | World Wetland Day            | 24 <sup>th</sup> Jan. 2024 |