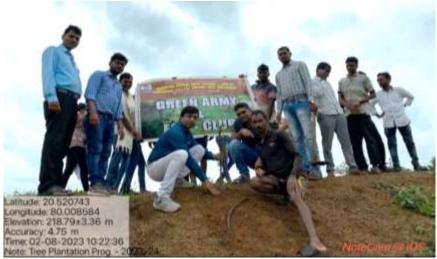

#### 1. Tree Plantation

(Academic Year -2023-24)

| Name of Committee/Portfolios / | Environment Study Center, Green Army & |
|--------------------------------|----------------------------------------|
| Activity organized             | Eco-club                               |
| Title of activity              | Tree Plantation                        |
| Date of activity organized     | 02-08-2023                             |
| Place of Activity organized    | Kasvi                                  |
| No. of students participated   | 31                                     |
| No. of faculty participated    | 05                                     |

#### **Brief Description:**

Environment Study Centre in co-ordination with Green Army & Eco-club, NSS and the department of Botany planted 75 saplings in Kasavi Area on 2<sup>nd</sup> August 2023 under the noble guidance of the Principal. The program was held under the presidency of Dr. L. H. Khalsa, NSS Chief Prof. Satendra Sontakke, Green Army & Eco-club Chief Dr. V. P. Gorde was present as Chief Guest S. T. Nagdeve madam of Botany Department, Dr. V.I. Kahalkar and all the staff members have participated in the program.

Tree plays a major role in the sustainable development of the Environment for the survival of life on the earth. Hence these initiatives are taken by our committee to protect the environment. All the Staff members and students contributed to the tree plantation program.