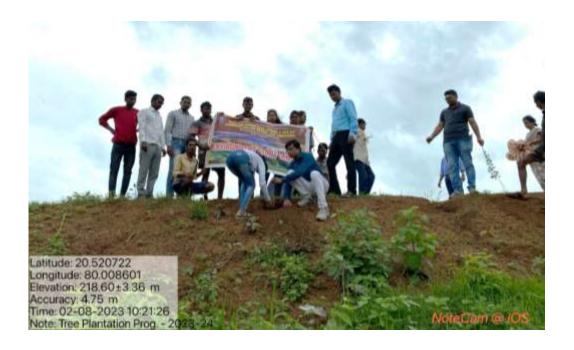

#### 1. Tree Plantation

(Academic Year -2023-24)

| Name of Committee/Portfolios / | Environment Study Center, Green Army & |
|--------------------------------|----------------------------------------|
| Activity organized             | Eco-club                               |
| Title of activity              | Tree Plantation                        |
| Date of activity organized     | 02-08-2023                             |
| Place of Activity organized    | Kasvi                                  |
| No. of students participated   | 31                                     |
| No. of faculty participated    | 05                                     |

#### **Brief Description:**

Environment Study Centre in co-ordination with Green Army & Eco-club, NSS and the department of Botany planted 75 saplings in Kasavi Area on 2<sup>nd</sup> August 2023 under the noble guidance of the Principal. The program was held under the presidency of Dr. L. H. Khalsa, NSS Chief Prof. Satendra Sontakke, Green Army & Eco-club Chief Dr. V. P. Gorde was present as Chief Guest S. T. Nagdeve madam of Botany Department, Dr. V.I. Kahalkar and all the staff members have participated in the program.

#### **Geotagged Photographs-**