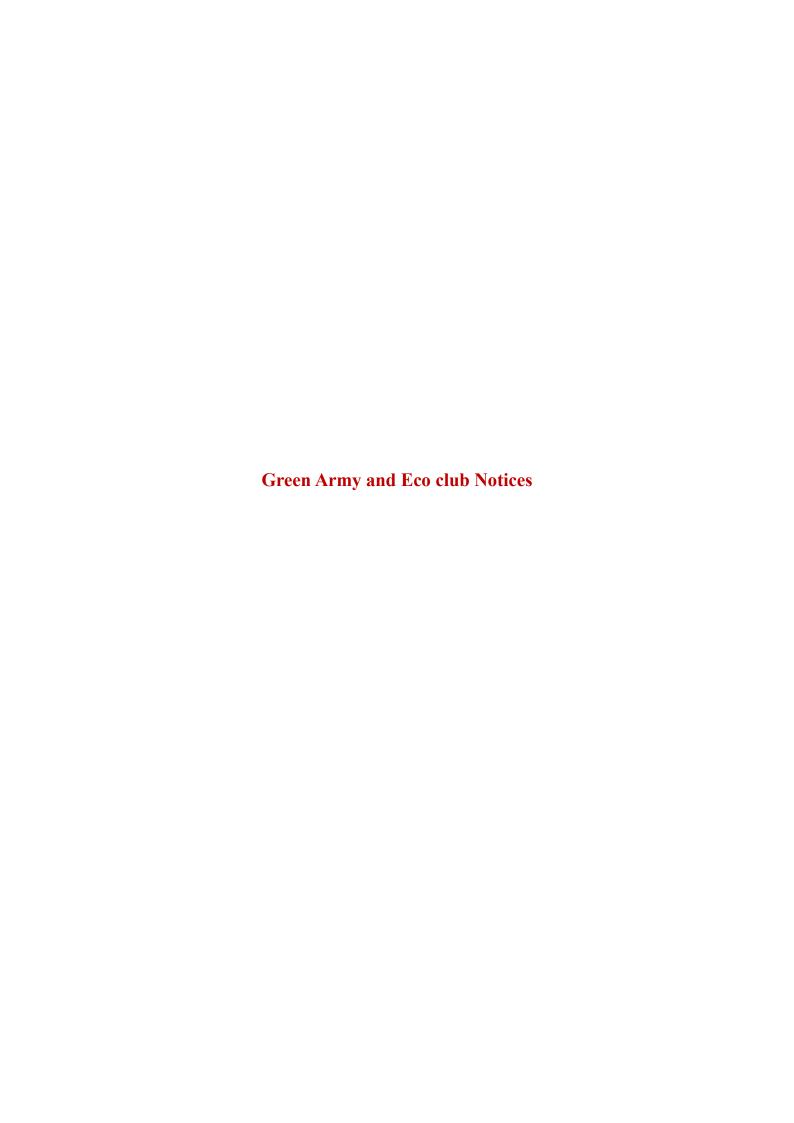

#### 1. Tree Plantation

(Academic Year -2023-24)

| Name of Committee/Portfolios / | Environment Study Center, Green Army & |
|--------------------------------|----------------------------------------|
| Activity organized             | Eco-club                               |
| Title of activity              | Tree Plantation                        |
| Date of activity organized     | 02-08-2023                             |
| Place of Activity organized    | Kasvi                                  |
| No. of students participated   | 31                                     |
| No. of faculty participated    | 05                                     |

#### **Brief Description:**

Environment Study Centre in co-ordination with Green Army & Eco-club, NSS and the department of Botany planted 75 saplings in Kasavi Area on 2<sup>nd</sup> August 2023 under the noble guidance of the Principal. The program was held under the presidency of Dr. L. H. Khalsa, NSS Chief Prof. Satendra Sontakke, Green Army & Eco-club Chief Dr. V. P. Gorde was present as Chief Guest S. T. Nagdeve madam of Botany Department, Dr. V.I. Kahalkar and all the staff members have participated in the program.

#### **Geotagged Photographs-**