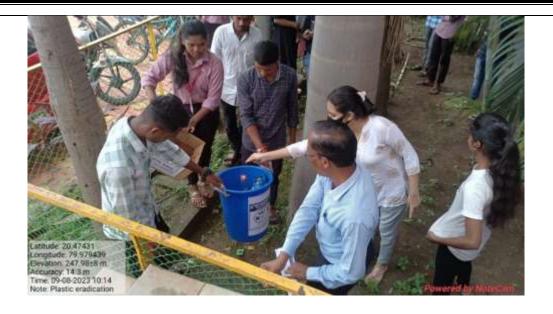

### **Index**

| Sr. No. | Name of Program              | Date                       |
|---------|------------------------------|----------------------------|
| 1.      | Tree Plantation              | 2 <sup>nd</sup> Sept. 2023 |
| 1.      | Plastic Eradication campaign | 8 <sup>th</sup> Sept. 2023 |
| 2.      | Ozone Day                    | 18th Sept. 2023            |
| 3.      | World Wetland Day            | 2 <sup>nd</sup> Feb. 2024  |
| 4.      | World Wetland Day            | 24 <sup>th</sup> Jan. 2024 |