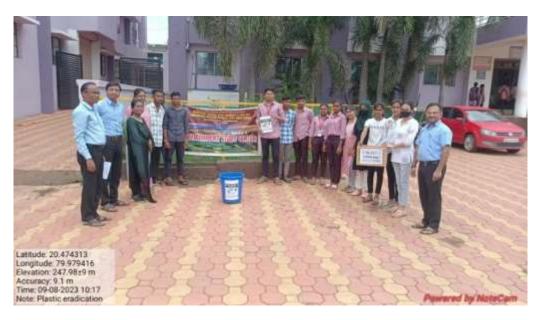

### **Index**

| Sr. No. | Name of Program              | Date                       |
|---------|------------------------------|----------------------------|
| 1.      | Tree Plantation              | 2 <sup>nd</sup> Sept. 2023 |
| 1.      | Plastic Eradication campaign | 8 <sup>th</sup> Sept. 2023 |
| 2.      | Ozone Day                    | 18th Sept. 2023            |
| 3.      | World Wetland Day            | 2 <sup>nd</sup> Feb. 2024  |
| 4.      | World Wetland Day            | 24 <sup>th</sup> Jan. 2024 |