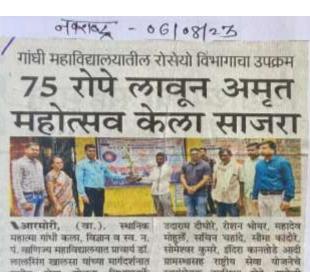

#### **Newspaper cutting -**

अगरमारा, (वा.). स्थानक महात्मा गांधी कला, विज्ञान व स्व. न. पं. वाणिज्य महाविद्यालयात प्रावार्य होत. लालसिंग खालसा यांच्या मार्गदर्शनात राष्ट्रीय सेवा योजना विभागातर्फे स्वातंत्र्याच्या ७५ व्या वर्धापविद्यास्त (अमृत महोत्सव) एकविष्ण्यासाठी मेरी माटी मेरा देश अभिधान अंतर्गव कासवी येथे ७५ रोपटे लावून साजग्र करण्यात अल्डा.

वाबेटी महाविद्यालवातील राष्ट्रीय सेवा योजना प्रमुख प्रा. सर्तेद्र सोनटको, साहायक कार्यक्रम अधिकारी प्रा. डॉ. सीमा नागदेवे, कारमधिचे प्रापं सरस्य

नेवारण दायार, राशन भाग, साहादक मोहुलें, सर्चित्र चहादें, सीमा कांदौरे, सोमेश्वर कुमरे, इतिरा कानतोडे आदी प्रामस्कासहं राष्ट्रीय सेवा योजनेचे स्वयंसेवक उपस्थित होते. यावेळी एसेयी स्वयंसेवकांच्या सहकायाने ग्रामस्थातके कहुलिख, बेल, करंजी, चित्र, चेहळा, बहावा आदी 75 रोपट्याची लागवड करण्यात आली. तसंच अनेक रोपटे गावक यांना वितरित करण्यात आले. प्रामस्थानी आवडीने क्यारोपणात सहभाग घेकन रासेयो स्वयंसेवक य महाविद्याल्यातील प्राष्ट्राणवाची आपार व्यक्त केले. Notice -Meeting -**Meeting Report -**व्रक्ष लागवड कार्यक्रम -महाविद्यालयातील भीन आमी व इको क्लाब, पर्यावरण अभ्यास समिती , शासे यो , भूगोल विभाग व वनस्पती शास्त्र विभाग घांच्या संयुक्त विद्यमाने दि. य सप्टेबर २०२३ ला मीजा कासवी येथे वृह्म लागवड तसेन्प ' मेरी मारी मेरा देश रे या उपकृमाअंतर्भत वृक्ष वाटपान्ये आयोजन करण्याचे असल्याने हि. 25 ऑगस्ट २०२३ ला भूशोल विभागात सकाळी ११: ३० ला सभेचे आयोजन करण्यात आले आहे. तरीही वरील विविध विभागाच्या प्राध्याणकांनी वेळेवर उपियत रहावे. 16.20/06/2023 ग्रीम उगमी व इको कलब 1. प्रा सेतेन्द्र भोनटक्के 2. प्रा. डॉ. वसंसा कहालकर -उ. प्रान्डी सीमा नागदेवे 4. प्रा. पराग मेश्राम