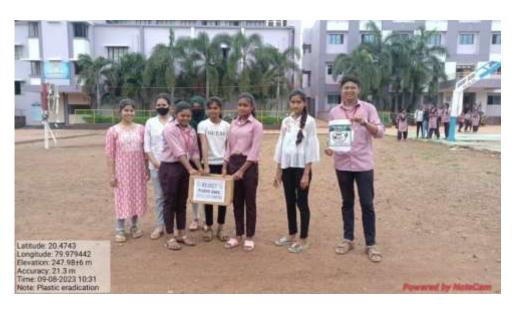

### **Index**

| Sr. No. | Name of Program              | Date                       |
|---------|------------------------------|----------------------------|
| 1.      | Tree Plantation              | 2 <sup>nd</sup> Sept. 2023 |
| 1.      | Plastic Eradication campaign | 8 <sup>th</sup> Sept. 2023 |
| 2.      | Ozone Day                    | 18th Sept. 2023            |
| 3.      | World Wetland Day            | 2 <sup>nd</sup> Feb. 2024  |
| 4.      | World Wetland Day            | 24 <sup>th</sup> Jan. 2024 |